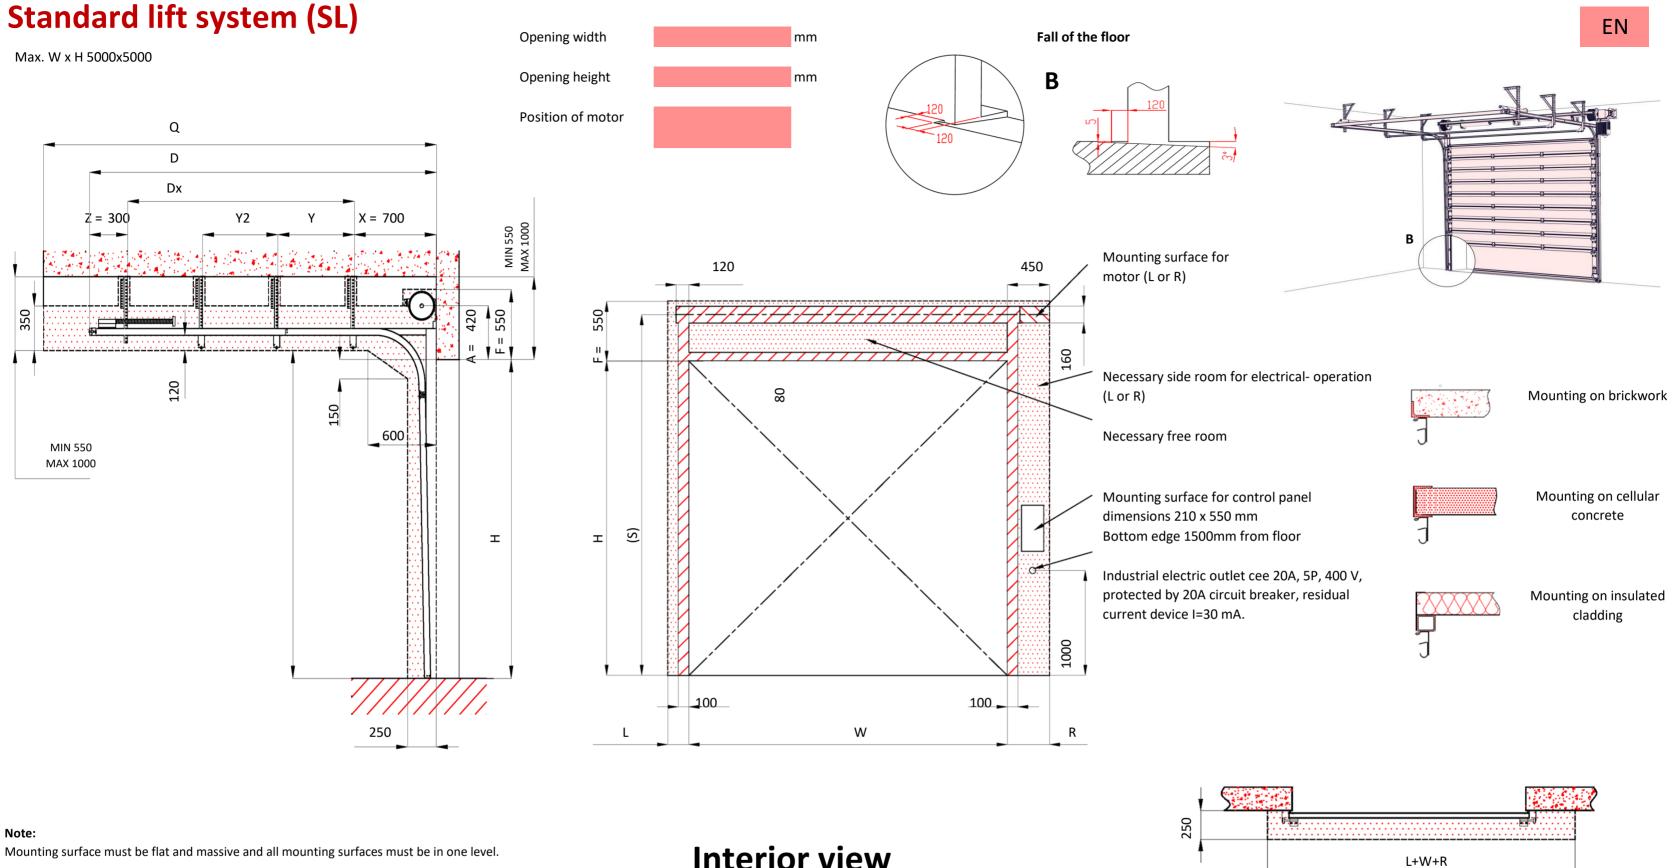

Furthermore the opening must be plumb and square.

| Units in mm |                                      |        |          |
|-------------|--------------------------------------|--------|----------|
| W           | Opening width                        |        |          |
| Н           | Opening height                       |        |          |
| F           | Free room above lintel               |        | 550      |
| Α           | Height of shaft above lintel         |        | 420      |
| L           | Free side room left                  |        | 0        |
| R           | Free side room right                 |        | 0        |
| D           | Back room length of horizontal track | H+530  |          |
| Х           | 1st hanging point                    |        | 700      |
| Υ           | 2nd hanging point                    | ½ Dx   |          |
| Y2          | 3rd hanging point                    | 2/3 Dx |          |
| Z           | 4th hanging point                    |        | 300      |
| Q           | Free space depth (back room)         | D+400  |          |
| S           | Shaft Axis over Floor                | (H+A)  |          |
| L/R         | Position of motor                    |        | min. 400 |

## **Interior view**

Work to be carried out by customer, unless in advance otherwise Necessary free room is agreed in writing.

Necessary mounting surface

Mounting surface for motor (L or R)

Supply and fix mounting frame and mounting surfaces for the rails

and the spring packet in case of aerated concrete or sandwichpanels etc.

Necessary mounting surface and free room as shown.

Electrical supply required to be: Industrial electric outlet cee 20A, 5P, 400 V, protected by 20A circuit breaker, residual current device I=30 mA.